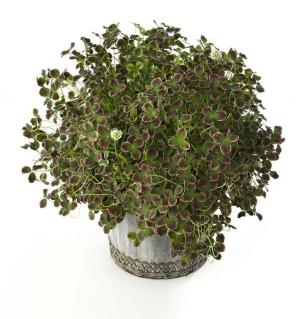

| New variety    | Trifolium repens "Estelle"                                                                                                                                                                                                  |
|----------------|-----------------------------------------------------------------------------------------------------------------------------------------------------------------------------------------------------------------------------|
| Producer       | Gartneriet Råhøj                                                                                                                                                                                                            |
| Description    | New improved Trifolium named after the swedish princess Estelle. It has<br>been improved with new colours and patterns on the leaves which gives it<br>shelf life performance. It is winter hardy and gets scented flowers. |
|                | The plant is dedicated all types of end users and is indeed suited for pots but also for the different beds in the garden.                                                                                                  |
| Season         | Weeks 10-40 (March – September)                                                                                                                                                                                             |
| Available from | Week 10 - 2014                                                                                                                                                                                                              |