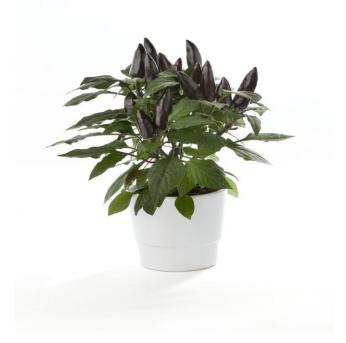

#### **INDOOR PLANTS 2014**

| New variety    | Capsicum annuum 'Bomba Black'                                                                                                                                                                                                                                                                                                                        |
|----------------|------------------------------------------------------------------------------------------------------------------------------------------------------------------------------------------------------------------------------------------------------------------------------------------------------------------------------------------------------|
| Producer       | Gartneriet Pedersen A/S                                                                                                                                                                                                                                                                                                                              |
| Description    | <ul> <li>'Bomba Black' is a chili peber, which has been cultivated in Denmark. It has a very darkcoloured foliage with large, shining and all black fruits and is a very exciting plant for indoor use. It can also be planted in pots outside.</li> <li>'Bomba Black' tolerates direct sun, and is allowed to dry out between waterings.</li> </ul> |
| Season         | July-October                                                                                                                                                                                                                                                                                                                                         |
| Available from | Medio August 2013                                                                                                                                                                                                                                                                                                                                    |