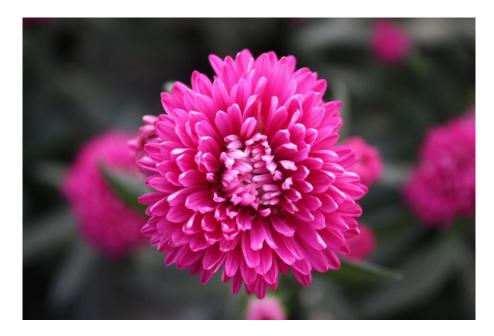

| New variety    | Aster novi-belgii "Sasha"                                                                                                                                                                                                                                                                                                                                                                                              |
|----------------|------------------------------------------------------------------------------------------------------------------------------------------------------------------------------------------------------------------------------------------------------------------------------------------------------------------------------------------------------------------------------------------------------------------------|
| Producer       | Gartneriet Råhøj                                                                                                                                                                                                                                                                                                                                                                                                       |
| Description    | <ul> <li>Aster novi-belgii 'Sasha' has big red fluffy flowers and is a robust plant with a long durability. The plant is suited for all types of end users and is suited for pots, too.</li> <li>Like all Mystery Lady varieties it is named after a famous actor, here the american actress Sasha Alexander.</li> <li>Packaging is being developed as well as banners for tables and ceilings in the shops</li> </ul> |
|                | It can be produced with only one cutting from 9 to 11 cm pots, which will<br>keep the costs low to the producer but still maintain a quality product for<br>the end user.                                                                                                                                                                                                                                              |
| Scason         |                                                                                                                                                                                                                                                                                                                                                                                                                        |
| Available from | Summer 2014                                                                                                                                                                                                                                                                                                                                                                                                            |