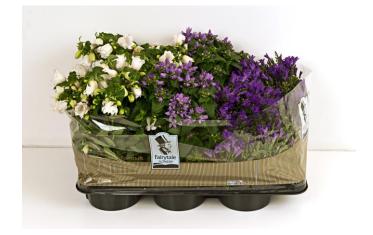

| New concept    | Campanula Mix 17 cm                                                                                                                                                                                                                                                                                                                                                                                                                                                                                                                                                                                                                                                |
|----------------|--------------------------------------------------------------------------------------------------------------------------------------------------------------------------------------------------------------------------------------------------------------------------------------------------------------------------------------------------------------------------------------------------------------------------------------------------------------------------------------------------------------------------------------------------------------------------------------------------------------------------------------------------------------------|
| Producer       | Gartneriet PKM A/S                                                                                                                                                                                                                                                                                                                                                                                                                                                                                                                                                                                                                                                 |
| Description    | <ul> <li>This mixed box of three strong and winterhardy bell flowers has C. glomerata from Asia, C. takesimana from Europe and a bridgebuilding species C. portenschlagiana from both Europe and Asia. The three campanulas has each their own colour and are sold in mixed boxes in purple pots.</li> <li>The mixed boxes gives the specialist trade the opportunity to buy a range without the need to buy whole boxes of each variety and to the private end user it will be easier to be inspired for planting the pots in the garden in only a few minutes. The plants are subsequently easy to take care of and blooms naturally from May to July</li> </ul> |
| Season         | May-July (Weeks 15-26)                                                                                                                                                                                                                                                                                                                                                                                                                                                                                                                                                                                                                                             |
| Available from | Week 15, 2014                                                                                                                                                                                                                                                                                                                                                                                                                                                                                                                                                                                                                                                      |