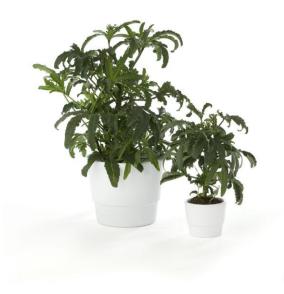

| New variety    | Trifolium repens "Estelle"                                                                                                                                                                                                  |
|----------------|-----------------------------------------------------------------------------------------------------------------------------------------------------------------------------------------------------------------------------|
| Producer       | Gartneriet Råhøj                                                                                                                                                                                                            |
| Description    | New improved Trifolium named after the swedish princess Estelle. It has<br>been improved with new colours and patterns on the leaves which gives it<br>shelf life performance. It is winter hardy and gets scented flowers. |
|                | The plant is dedicated all types of end users and is indeed suited for pots but also for the different beds in the garden.                                                                                                  |
| Season         | Weeks 10-40 (March – September)                                                                                                                                                                                             |
| Available from | Week 10 - 2014                                                                                                                                                                                                              |