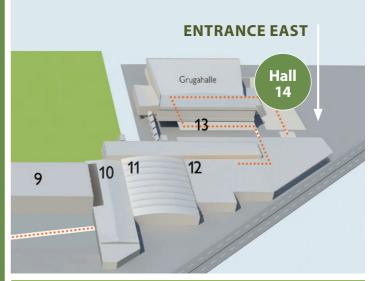

## New location for the "Danish Hall" at IPM 2018

This year, you will find the Danish potted plant trade in Hall 14 – directly by the EAST ENTRANCE.

The Messe Essen expo is modernising its halls, so the "Danish Hall" has been moved from Hall 5 to **HALL 14** for IPM Essen 2018.